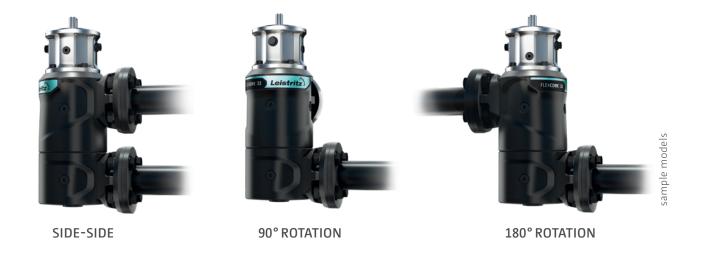

#### ADJUSTABLE FOR VARIOUS PIPING LAYOUTS

Extremely variable: Flexible to install due to 4 x 90° turnable suction and discharge flanges.

#### FLEX**CORE** | **VARIANTS**: 4 x 90° turnable suction and discharge casing