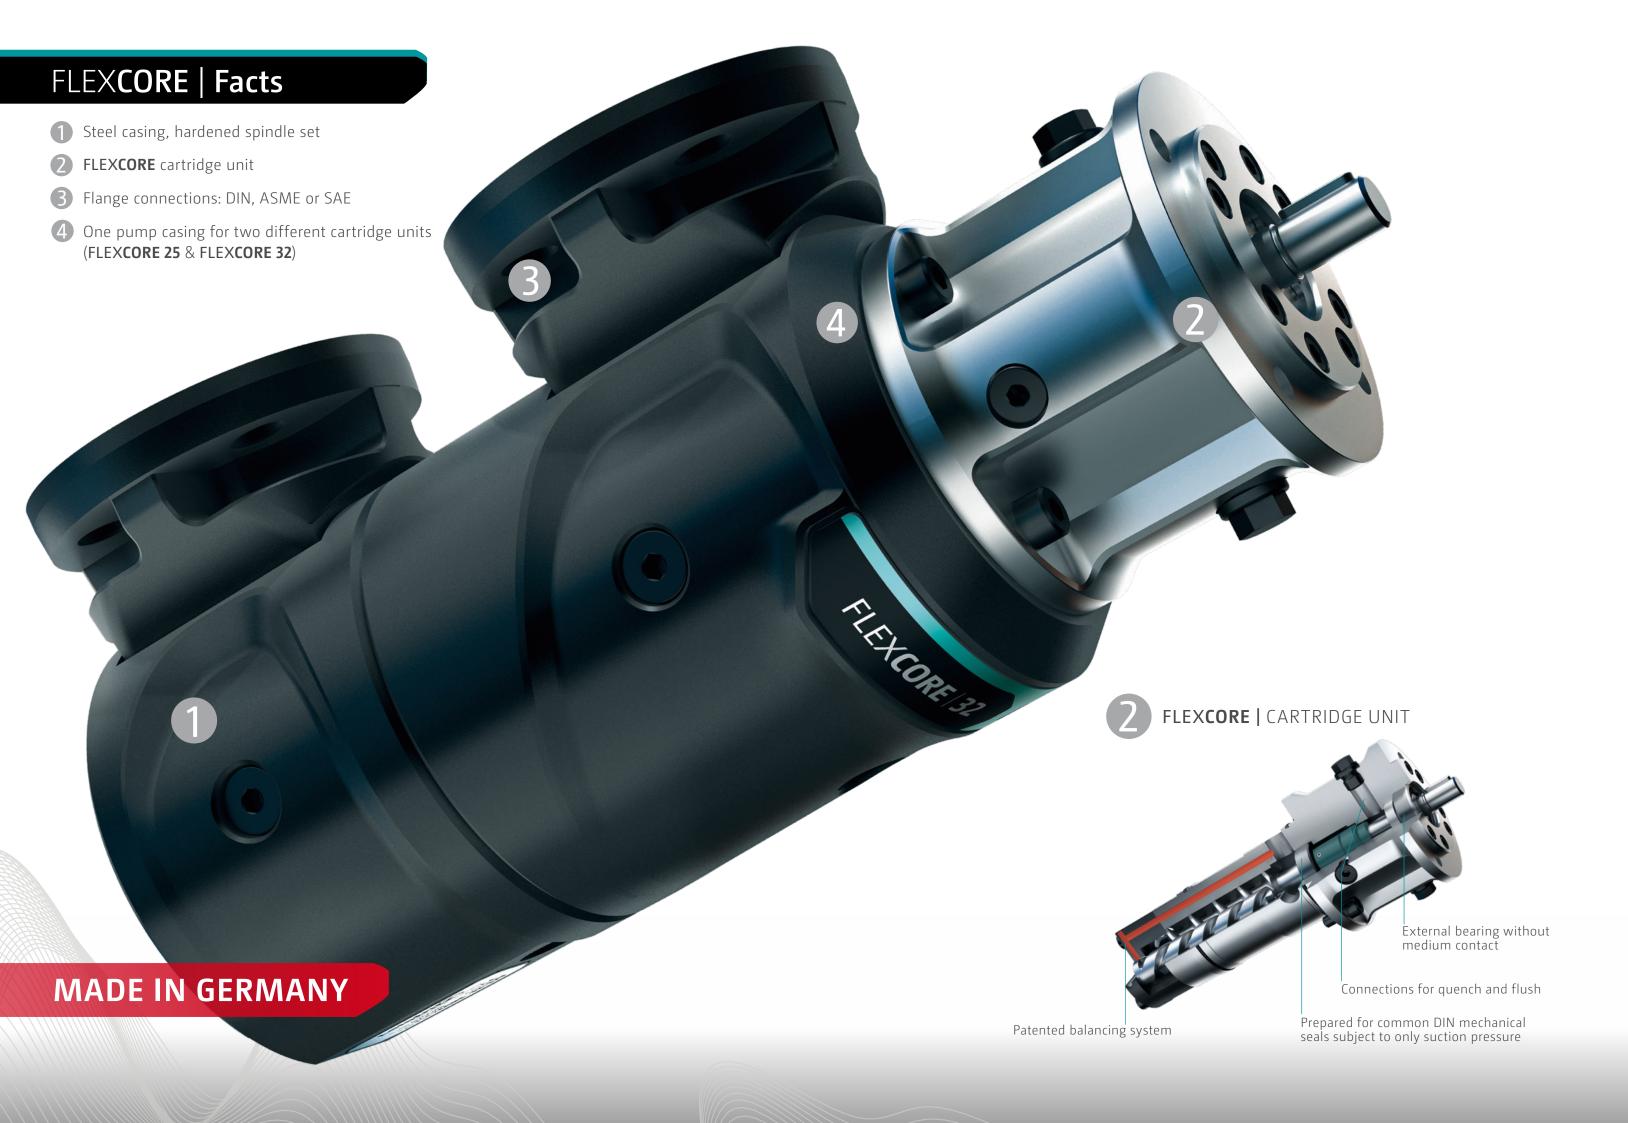

#### ADJUSTABLE FOR VARIOUS PIPING LAYOUTS

Extremely variable: Flexible to install due to 4 x 90° turnable suction and discharge flanges.

### **ENORMOUS INCREASE OF LIFETIME**

Optimized mechanical seals guarantee maximum lifetime. Due to a pre-assembled, easy-to-replace cartridge unit, downtimes are drastically reduced.

#### HIGH PERFORMANCE FOR MAXIMUM SERVICE LIFE

Less wear due to hardened spindle set combined with patented balancing system.

#### **FULFILLS LATEST NORMS AND STANDARDS**

- API 614 / 676 3<sup>rd</sup> edition
- Ship class type approvals
- ATEX conformity

#### FLEX**CORE** | **VARIANTS**: 4 x 90° turnable suction and discharge casing